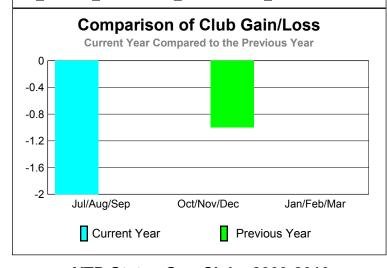

# Club Results 2009-2010 Goal, New, Dropped, Gain/Loss -0.4 -0.8 -1.2 -1.6 -2 -2 -2 -3ul/Aug/Sep -3ul/Aug/Sep