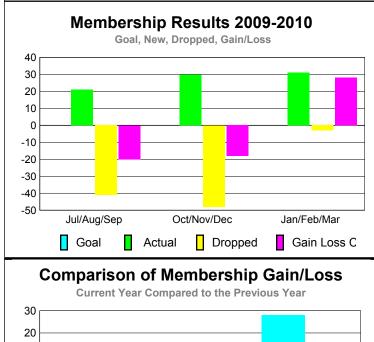

### **MEMBERSHIP Membership** Results <u>Membership</u> 2009-2010 2008-2009 Net Actual Actual Gain/ Gain/ Memb New Dropped Loss of Loss of Month Goal Memb Memb Memb Memb Jul/Aug/Sep 0 -41 -20 -25 21 Oct/Nov/Dec 0 30 -48 -18 -3 Jan/Feb/Mar -4 0 31 -3 28 Totals 82 -92 -10 -32