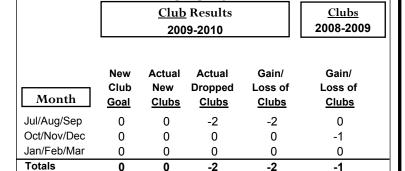

# Club Results 2009-2010 Goal, New, Dropped, Gain/Loss -0.4 -0.8 -1.2 -1.6 -2 -2 -2 -3ul/Aug/Sep -3ul/Aug/Sep