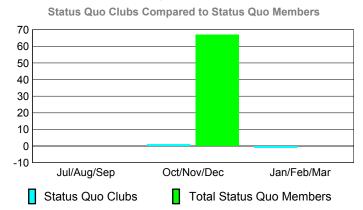

10

0

-10

-20

-30

Jul/Aug/Sep

Current Year



## GMT: Federico STEINHAUS Location: ITALY GMT CA: 4



**CLUBS** 

# Club Results 2009-2010 Goal, New, Dropped, Gain/Loss -0.4 -0.8 -1.2 -1.6 -2 -2 -2 -3ul/Aug/Sep -3ul/Aug/Sep



### YTD Status Quo Clubs 2009-2010



### **MEMBERSHIP Membership** Results <u>Membership</u> 2009-2010 2008-2009 Net Actual Actual Gain/ Gain/ Memb New Dropped Loss of Loss of Month Goal Memb Memb Memb Memb Jul/Aug/Sep 0 -41 -20 -25 21 Oct/Nov/Dec 0 30 -48 -18 -3 Jan/Feb/Mar -4 0 31 -3 28 Totals 82 -92 -10 -32



# **Gender Comparison 2009-2010**

Oct/Nov/Dec

Jan/Feb/Mar

Previous Year